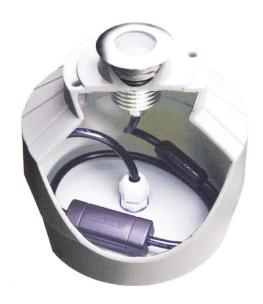

## **EXAMPLES OF FULL WATERPROOF PROTECTION WITH COMBINED EFFECT OF MEL.0137.99 AND AQASTOP FLEX**