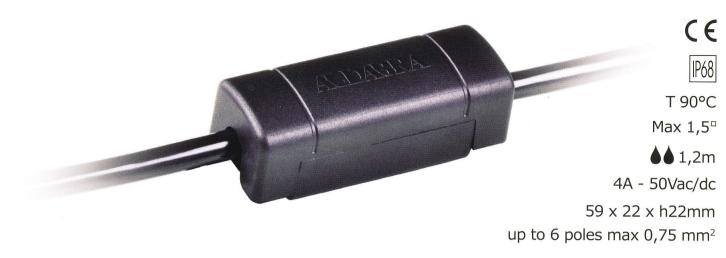

## **CONNECTION BOX MEL.0137.99**

The **connection box MEL.0137.99** has been designed by Aldabra to ensure a proper electrical connection between the installation and the product with a degree of protection up to IP68.

MEL.0137.99 allows connections from 2 to 6 separate wires with maximum dimension of 0.75 mm2 up to 1.5 mm2.

The internal terminal block guarantees the correct electrical contact, but excludes a direct passage of water between the copper capillaries.

The extremely small size allows its application in most of the housing boxes produced by Aldabra.