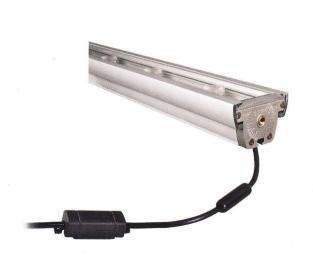

## **EXAMPLES OF FULL WATERPROOF PROTECTION WITH COMBINED EFFECT OF MEL.0137.99 AND AQASTOP FLEX**