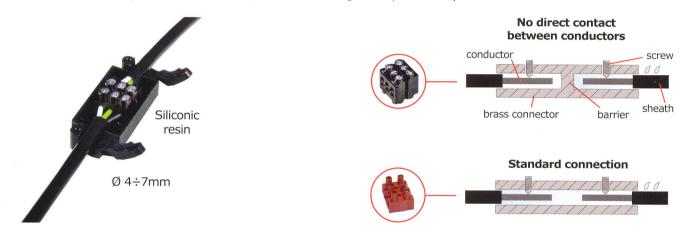

MEL.0137.99 allows connections from 2 to 6 separate wires with maximum dimension of 0.75 mm2 up to 1.5 mm2.

The internal terminal block guarantees the correct electrical contact, but excludes a direct passage of water between the copper capillaries.